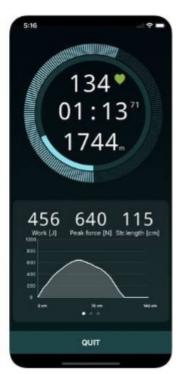

# Why The SmartRow?

By replacing the normal WaterRower pulley to the SmartRow pulley, it's electronics can open up a new world of metrics for the keen rower. The SmartRow doesn't need to know the level of water, nor the tightness of the recoil but allows you to create a lab grade ergometer with force-curves, hear rate graphs and more.

# **Introducing the SmartRow**

A 'simple' pulley swap and you're ready to get more stats than ever from your rowing. Designed specifically for the WaterRower (any model) the SmartRow provides a highly accurate measure of a range of performance metrics like absolute force, stroke length and through the Smartphone app, combined stats like "Watts-Per-Beat" or "Watts-Per-Kilogram".