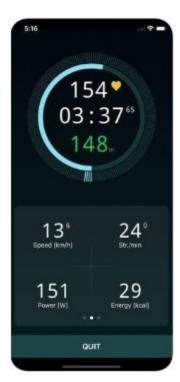

## What Does It Show?

Thanks to the clever internal electronics on the pulley, you don't need to worry about measuring water levels or working out the recoil strength of the existing bungee.

Using Bluetooth, the Smartphone iOS and Android SmartRow App can handle power, distance, calories, heart rate (if you have a Bluetooth ANT+ heart rate strap), stroke length and more. It's a full on ergometer that can really help you understand and monitor your performance duyring and after workouts.