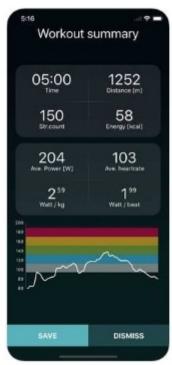

# **Introducing the SmartRow**

A 'simple' pulley swap and you're ready to get more stats than ever from your rowing. Designed specifically for the WaterRower (any model) the SmartRow provides a highly accurate measure of a range of performance metrics like absolute force, stroke length and through the Smartphone app, combined stats like "Watts-Per-Beat" or "Watts-Per-Kilogram".

This is a superb enhancement for those rowers that use WaterRowers to train on pre-competition, during the winter or just for a high intensity workout during their training cycle. Coupled with the fact you can also use the ANT+ heart rate chest monitor to keep a track of your heart rate, there's all kinds of performance stats that you can focus on.