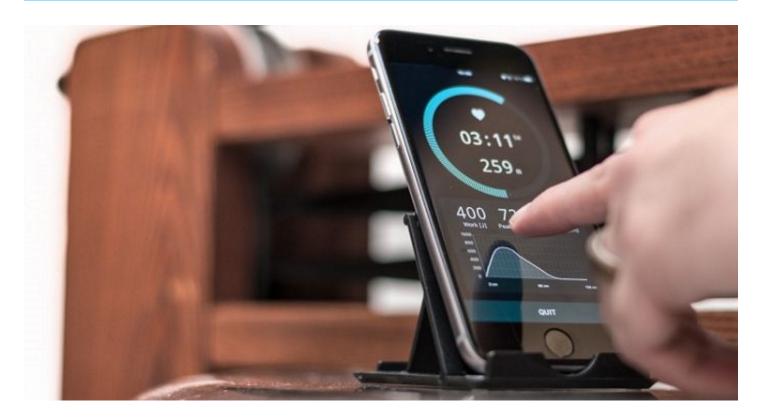

#### **Short Description**

Want to really understand your performance on the WaterRower? The WaterRower SmartRow gives you high tech force, power and stroke length measurements - an essential upgrade to your rower for performance monitoring. Using Bluetooth to transmit the data in realtime to your smartphone, this is a superb innovation.

## What Does It Show?

Thanks to the clever internal electronics on the pulley, you don't need to worry about measuring water levels or working out the recoil strength of the existing bungee.

Using Bluetooth, the Smartphone iOS and Android SmartRow App can handle power, distance, calories, heart rate (if you have a Bluetooth ANT+ heart rate strap), stroke length and more. It's a full on ergometer that can really help you understand and monitor your performance duyring and after workouts.