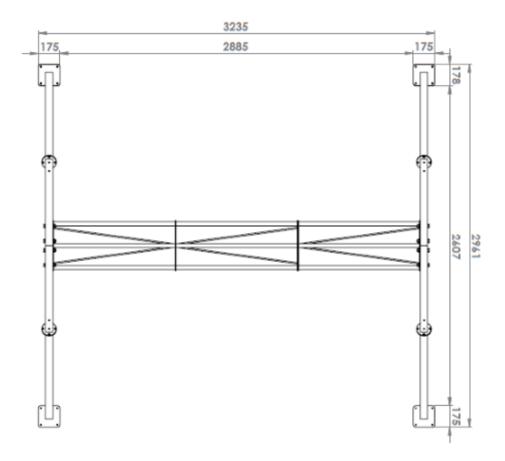

With an overall 3.2m width, this A-Frame has feet with a 17.5cm square plate to help keep the frame stable when in use. Coupled with it's weight and design, this A-Frame will not let you down.

## **Key Dimensions**

**Colour Options (19 Standard Frame Colours)** 

## **Additional Information**

| SKU                 | EX-5720                                                                                                                                                             |
|---------------------|---------------------------------------------------------------------------------------------------------------------------------------------------------------------|
| Weight              | 40.000000                                                                                                                                                           |
| Equipment Usage     | Home & Commercial Use                                                                                                                                               |
| Warranty            | Main Frame: Framework (structural steel and welds) warranted for lifetime against defects in workmanship and materials under normal use. (Excluding surface finish) |
| Made From           | Steel                                                                                                                                                               |
| Additional Features | Allows up to 6 people to use suspension trainers at the same time                                                                                                   |
| Length Dimensions   | 3235mm                                                                                                                                                              |
| Width Dimensions    | 2961mm                                                                                                                                                              |
| Height Dimensions   | 2500mm                                                                                                                                                              |