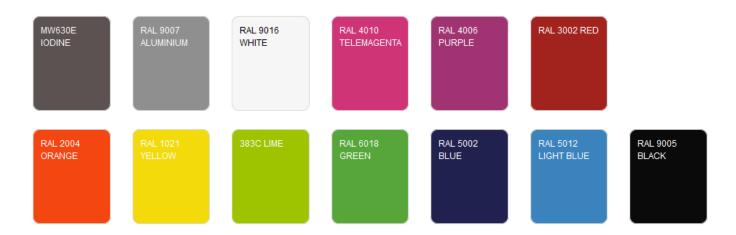

ning Rig - 4 metre**

Available from 2 metres up to a huge 6 metre long frame, these suspension training rigs will provide the ideal suspension training zone for between 4 and 10 users. Simply hook up your TRX or Jungle gym suspension trainer and then you can perform all your bodyweight exercises in complete safety thanks to the stable A-

frame and sturdy constuction. These rigs are manufactured in the UK and come with a lifetime guarantee on the frame.

We also have a number of additional attachments that can be added to the end of each rig. These include a multi-grip chinning bar, dipping bars, weights posts (where floor fixing is not possible) and a punch bag end bracket. Simply contact us for more information.

## **Key Dimensions**



**Colour Options (19 Standard Frame Colours)** 



### PREMIUM FINE TEXTURE FINISH COLOURS



## **Additional Information**

| SKU                 | EX-5725                                                                                                                                                             |
|---------------------|---------------------------------------------------------------------------------------------------------------------------------------------------------------------|
| Weight              | 140.000000                                                                                                                                                          |
| Equipment Usage     | Home & Commercial Use