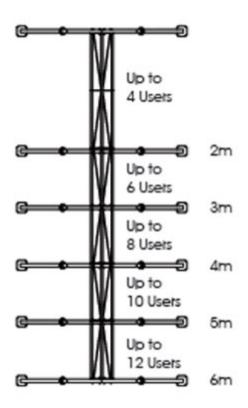

## **Key Dimensions**

**Colour Options (19 Standard Frame Colours)** 

# **Suspension Training Rig - 4 metre**

Available from 2 metres up to a huge 6 metre long frame, these suspension training rigs will provide the ideal suspension training zone for between 4 and 10 users. Simply hook up your TRX or Jungle gym suspension trainer and then you can perform all your bodyweight exercises in complete safety thanks to the stable A-