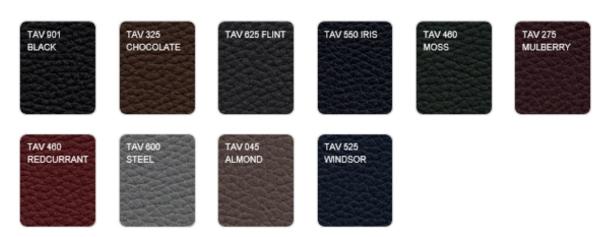

## **Exigo Colour Palette**

Exigo offer a range of frame colours for their exercise benches as well as upholstery colours - see below:

<sup>\*</sup> Please Contact Us For Lead Times

#### **UPHOLSTERY OPTIONS**

Other colours available POA

Please note: Actual colours may vary slightly from visuals